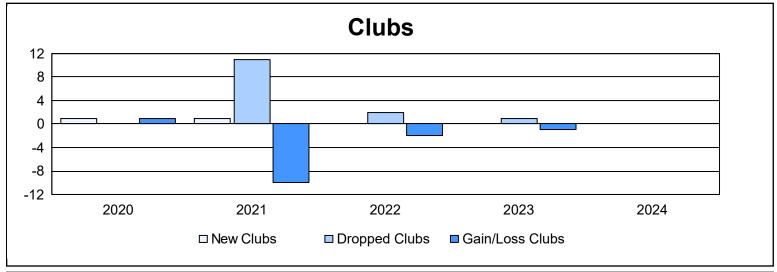

District 122 As of June 2024 Cumulative

| Year      | New<br>Clubs | Dropped<br>Clubs | Gain/<br>Loss<br>Clubs | New<br>Members | Charter<br>Members | Reinstate<br>Members | Transfer<br>Members | Total<br>Member<br>Added | Total<br>Members<br>Dropped | Gain/<br>Loss<br>Members |
|-----------|--------------|------------------|------------------------|----------------|--------------------|----------------------|---------------------|--------------------------|-----------------------------|--------------------------|
| 2019-2020 | 1            | 0                | 1                      | 47             | 23                 | 12                   | 5                   | 87                       | 81                          | 6                        |
| 2020-2021 | 1            | 11               | -10                    | 10             | 23                 | 1                    | 2                   | 36                       | 213                         | -177                     |
| 2021-2022 | 0            | 2                | -2                     | 16             | 1                  | 1                    | 1                   | 19                       | 65                          | -46                      |
| 2022-2023 | 0            | 1                | -1                     | 16             | 0                  | 2                    | 1                   | 19                       | 66                          | -47                      |
| 2023-2024 | 0            | 0                | 0                      | 70             | 0                  | 0                    | 0                   | 70                       | 21                          | 49                       |
| Average   | 0            | 3                | -2                     | 32             | 9                  | 3                    | 2                   | 46                       | 89                          | -43                      |