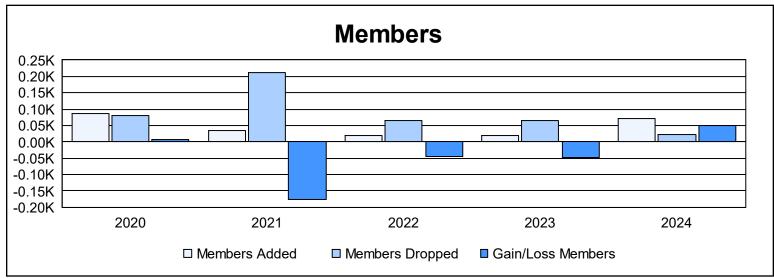

District 122 As of June 2024 Cumulative

| Year      | New<br>Clubs | Dropped<br>Clubs | Gain/<br>Loss<br>Clubs | New<br>Members | Charter<br>Members | Reinstate<br>Members | Transfer<br>Members | Total<br>Member<br>Added | Total<br>Members<br>Dropped | Gain/<br>Loss<br>Members |
|-----------|--------------|------------------|------------------------|----------------|--------------------|----------------------|---------------------|--------------------------|-----------------------------|--------------------------|
| 2019-2020 | 1            | 0                | 1                      | 47             | 23                 | 12                   | 5                   | 87                       | 81                          | 6                        |
| 2020-2021 | 1            | 11               | -10                    | 10             | 23                 | 1                    | 2                   | 36                       | 213                         | -177                     |
| 2021-2022 | 0            | 2                | -2                     | 16             | 1                  | 1                    | 1                   | 19                       | 65                          | -46                      |
| 2022-2023 | 0            | 1                | -1                     | 16             | 0                  | 2                    | 1                   | 19                       | 66                          | -47                      |
| 2023-2024 | 0            | 0                | 0                      | 70             | 0                  | 0                    | 0                   | 70                       | 21                          | 49                       |
| Average   | 0            | 3                | -2                     | 32             | 9                  | 3                    | 2                   | 46                       | 89                          | -43                      |